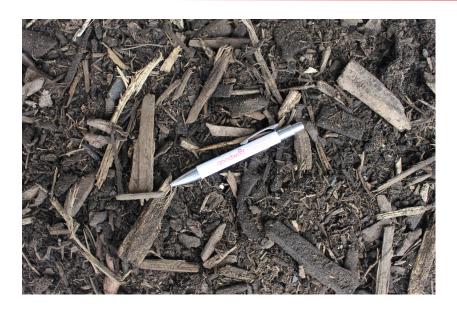

## All-Purpose Pine Mulch

Goodwood All-Purpose Pine Mulch is our bulk screened mulch, consisting of pine bark & pine chips.

Resembling forest floor breakdown this 100% sustainable product is designed for broad coverage and will continue to break down over time.