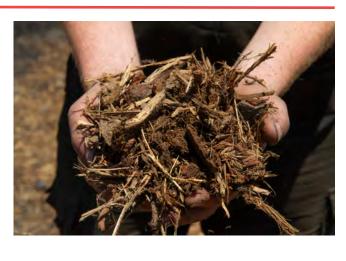

## All-Purpose Pine Mulch

Goodwood All-Purpose Pine Mulch is our bulk screened mulch, consisting of pine bark and log ends.

Resembling forest floor breakdown, this 100% sustainable product is designed for broad coverage and breaking down over time.

## **Technical**

- Made from sustainably sourced NZ Pinus Radiata.
- Suitable for mechanical spreading and blower trucks. *Conditions apply.*

PO Box 4636, Mt Maunganui 3149 **p** 0508 4 GOODWOOD **e** sales@goodwoodnz.co.nz **goodwoodnz.co.nz**